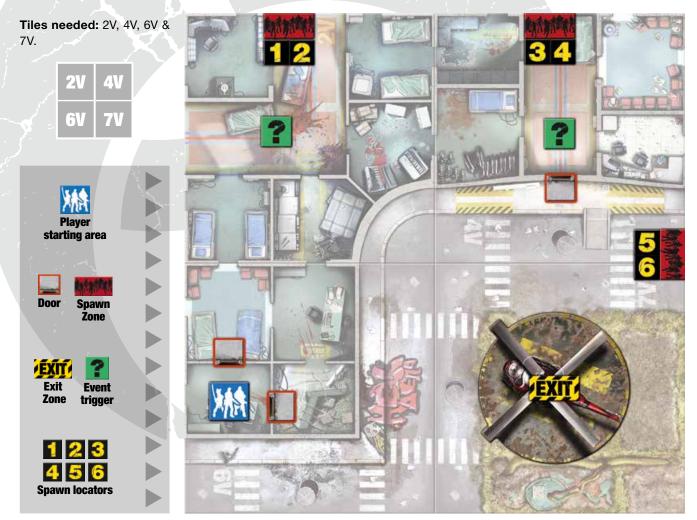

## **OBJECTIVES**

**Get to the chopper!** You win the game when all starting Survivors are in the Exit Zone during an End Phase.